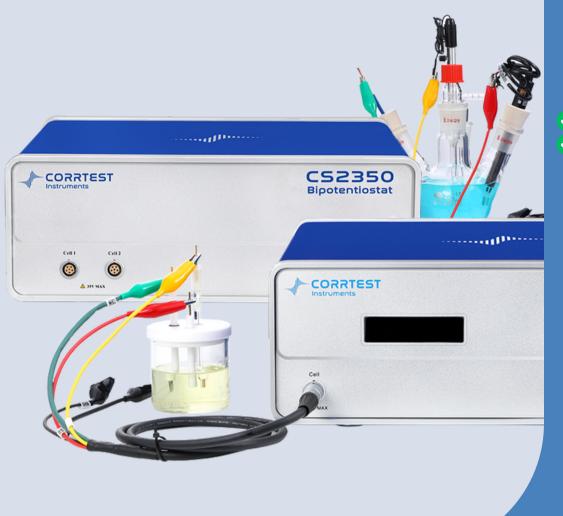

# Electrochemical / **Battery test**

AMI provides advanced electrochemical testing services utilizing high-end potentiostats and specialized instruments tailored for general and battery-specific testing needs. Our precise analysis and evaluation capabilities support research, development, and quality control in the battery industry, offering accurate data for informed advancements in battery technology.