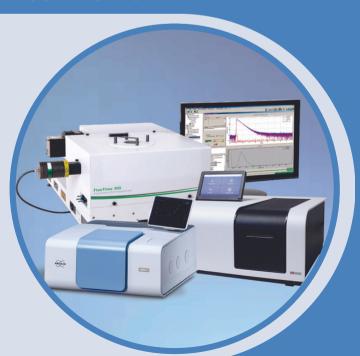

## **Chemical and Physical** Test

AMI provides chemical and physical characterization which involved the interaction between the materials and radiation at certain wavelength to give advanced analysis for your material research.

#### **Output Data**

- **O** UV-Vis Spectrophotometer
- to obtain absorbance spectra for optical and chemical properties analysis.
- O Photoluminescence spectroscopy
- to obtain emission & excitation spectra for optical properties and electronic structure analysis.
- O FTIR Spectroscopy
- to obtain IR spectra for molecular compound identification.